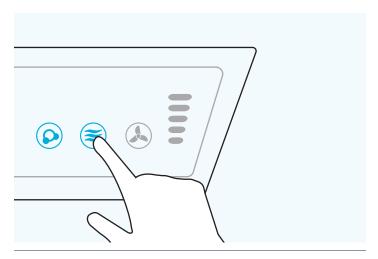

#### 11

» OPTIONAL QUIET MODE: Press and hold EnviroSmart Icon until it beeps.

#### 12

» EnviroSmart icon will change to purple. Unit is now in quiet mode.

» MANUAL MODE: Press and hold fan icon until it beeps.