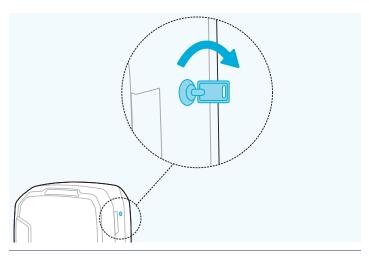

#### 15

» Once settings are complete, close front panel, insert key on the right side and rotate clockwise ½ turn to lock machine.