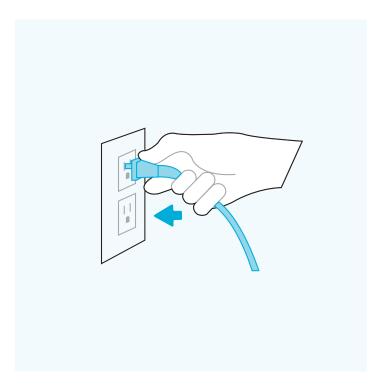

#### 07

» FLOOR UNITS ONLY: Plug into an outlet and ensure the power switch located at the bottom rear of the unit next to the power cord is switched to the on position. The unit will now be in auto-mode.