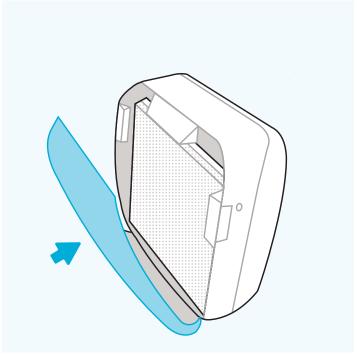

Quick Start Guide



**AERA**MAX® PRO AM3 PC





This guide is for machine set-up. For full installation guidelines and for more detail on the PureView screen, please refer to the product documentation that came with the unit, or visit http://support.fellowes.com

# Welcome to **Healthy Air**

### Setting up your air purifier





#### 01

» Open unit fully by pressing latches on both sides.

#### 02

» If locked, insert key and rotate counterclockwise ½.





» Remove all filters from plastic. Check that the Velcro on the carbon filter is facing out. Attach pre-filter to the Velcro strips in each corner of the carbon filter.

#### 04

» Arrange filters in proper order. HEPA is placed first in the frame. Carbon on top of HEPA. Pre-filter on top of Carbon, attached in all four corners.





» Place filter assembly back into unit. White sticker on top and white pre-filter in front.

#### 06

» Close front panel until you hear a click.

### **Getting started**





#### 07

» FLOOR UNITS ONLY: Plug into an outlet and ensure the power switch located at the bottom rear of the unit next to the power cord is switched to the on position. The unit will now be in auto-mode.

#### 08

» Once the floor or wall unit is powered up, open front panel to adjust settings.





» Ionizer will be off by default. Turn the ionizer on by pressing and holding the ionizer icon until it is illuminated.

#### 10

» Unit is defaulted to EnviroSmart Auto-mode; icon will be lit blue.



#### 11

» OPTIONAL QUIET MODE: Press and hold EnviroSmart Icon until it beeps.



#### 12

» EnviroSmart icon will c