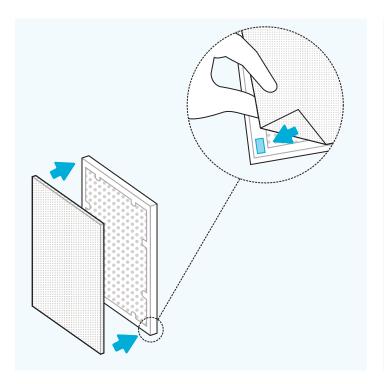

#### 02

» If locked, insert key and rotate counterclockwise ½.

» Remove all filters from plastic. Check that the Velcro on the carbon filter is facing out. Attach pre-filter to the Velcro strips in each corner of the carbon filter.