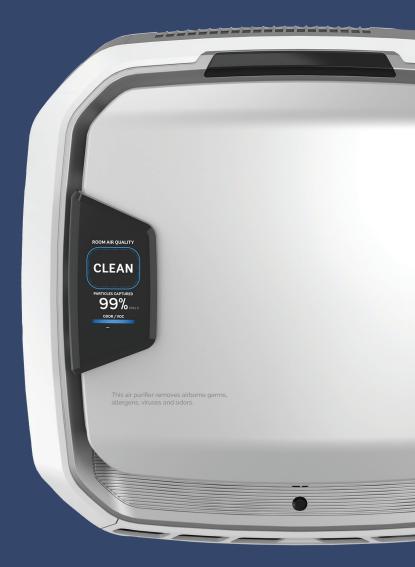

# Quick Start Guide



**AERA**MAX® PRO AM3 PC





This guide is for machine set-up. For full installation guidelines and for more detail on the PureView screen, please refer to the product documentation that came with the unit, or visit http://support.fellowes.com

# Welcome to **Healthy Air**

### Setting up your air purifier





#### 01

» Open unit fully by pressing latches on both sides.

#### 02

» If locked, insert key and rotate counterclockwise ½.





» Remove all filters from plastic. Check that the Velcro on the carbon filter is facing out. Attach pre-filter to the Velcro strips in each corner of the carbon filter.

#### 04

» Arrange filters in proper order. HEPA is placed first in the frame. Carbon on top of HEPA. Pre-filter on top of Carbon, attached in all four corners.





» Place filter as