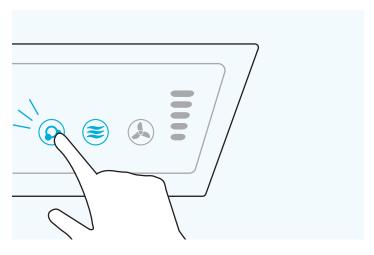

#### 08

» Once the floor or wall unit is powered up, open front panel to adjust settings.

» Ionizer will be off by default. Turn the ionizer on by pressing and holding the ionizer icon until it is illuminated.

#### 10

» Unit is defaulted to EnviroSmart Auto-mode; icon will be lit blue.