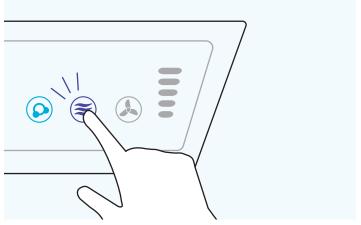

#### 11

» OPTIONAL QUIET MODE: Press and hold EnviroSmart Icon until it beeps.

#### 12

» EnviroSmart icon will change to purple. Unit is now in quiet mode.

» MANUAL MODE: Press and hold fan icon until it beeps.