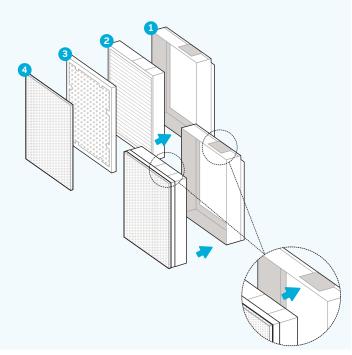

#### 04

» Arrange filters in proper order. HEPA is placed first in the frame. Carbon on top of HEPA. Pre-filter on top of Carbon, attached in all four corners.

» Place filter assembly back into unit. White sticker on top and white pre-filter in front.