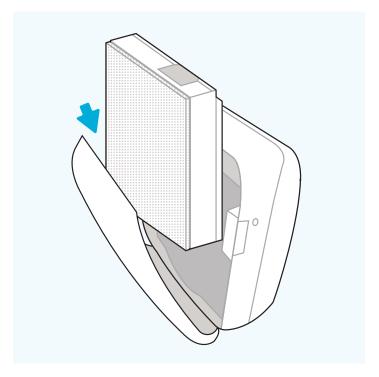

#### 04

» Arrange filters in proper order. HEPA is placed first in the frame. Carbon on top of HEPA. Pre-filter on top of Carbon, attached in all four corners.

» Place filter assembly back into unit. White sticker on top and white pre-filter in front.