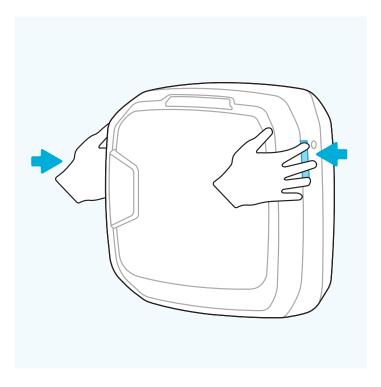

# Quick Start Guide



**AERA**MAX® PRO AM3 PC





This guide is for machine set-up. For full installation guidelines and for more detail on the PureView screen, please refer to the product documentation that came with the unit, or visit http://support.fellowes.com

# Welcome to **Healthy Air**

### Setting up your air purifier





#### 01

» Open unit fully by pressing latches on both sides.

#### 02

» If locked, insert key and rotate counterclockwise ½.





» Remove all filters from plastic. Check that the Velcro on the carbon filter is facing out. Attach pre-filter to the Velcro strips in each corner of the carbon filter.

#### 04

» Arrange filters in proper order. HEPA is placed first in the frame. Carbon on top of HEPA. Pre-filter on top of Carbon, attached in all four corners.





» Place filter assembly back into unit. White sticker on top and white pre-filter in front.

#### 06

» Close front panel until you hear a click.

### **Getting started**





#### 07

» FLOOR UNITS ONLY: Plug into an outlet and ensure the power switch located at the bottom rear of the unit next to the power cord is switched t