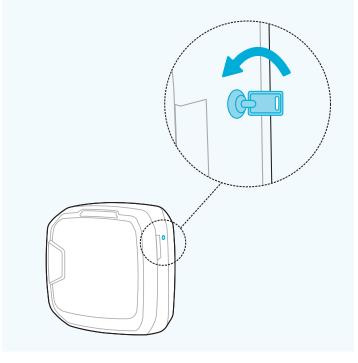

#### 02

» If locked, insert key and rotate counterclockwise ½.

» Remove all filters from plastic. Check that the Velcro on the carbon filter is facing out. Attach pre-filter to the Velcro strips in each corner of the carbon filter.