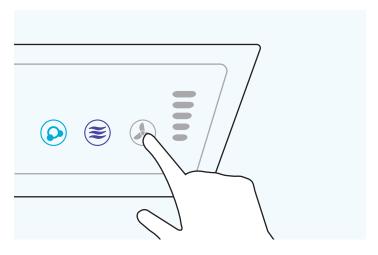

#### 08

» Once the floor or wall unit is powered up, open front panel to adjust settings.

» Ionizer will be off by default. Turn the ionizer on by pressing and holding the ionizer icon until it is illuminated.