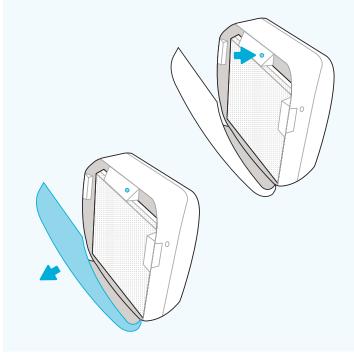

the product documentation that came with the unit, or visit http://support.fellowes.com

# Welcome to **Healthy Air**

### Setting up your air purifier





#### 01

» Open unit fully by pressing latches on both sides.

#### 02

» If locked, insert key and rotate counterclockwise ½.





» Remove all filters from plastic. Check that the Velcro on the carbon filter is facing out. Attach pre-filter to the Velcro strips in each corner of the carbon filter.

#### 04

» Arrange filters in proper order. HEPA is placed first in the frame. Carbon on top of HEPA. Pre-filter on top of Carbon, attached in all four corners.





» Place filter assembly back into unit. White sticker on top and white pre-filter in front.

#### 06

» Close front panel until you hear a click.

### **Getting started**





#### 07

» FLOOR UNITS ONLY: Plug into an outlet and ensure the power switch located at the bottom rear of the unit next to the power cord is switched to the on position. The unit will now be in auto-mode.

#### 08

» Once the floor or wall unit is powered up, open front panel to adjust settings.





» Ionizer will be off by default. Turn the ionizer on by pressing and holding the ionizer icon until it is illuminated.

#### 10

» Unit is defaulted to EnviroSmart Auto-mode; icon will be lit blue.



#### 11

» OPTIONAL QUIET MODE: Press and hold EnviroSmart Icon until it beeps.



#### 12

» EnviroSmart icon will change to purple. Unit is now in quiet mode.





» MANUAL MODE: Press and hold fan icon until it beeps.

#### 14

» You can now manually put the unit in 1-5 fan speeds by repea